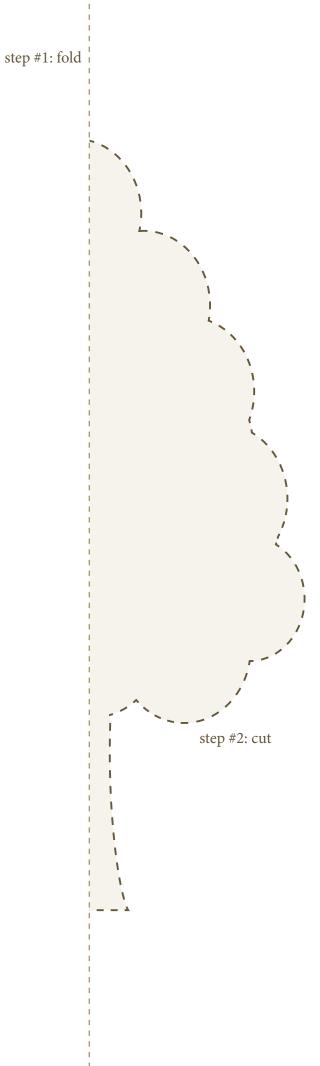

step #2: cut

|               | l<br>I |   |   |   |   |   |   |   |     |     |            |    |    |
|---------------|--------|---|---|---|---|---|---|---|-----|-----|------------|----|----|
| step #1: fold | <br>   |   |   |   |   |   |   |   |     |     |            |    |    |
|               | _      | _ | _ | _ | _ | _ | _ | _ | _   | _   | _          | _  |    |
|               |        |   |   |   |   |   |   |   |     |     |            |    |    |
|               | l<br>I |   |   |   |   |   |   |   |     |     |            |    |    |
|               | 1      |   |   |   |   |   |   |   |     |     |            |    |    |
|               | 1      |   |   |   |   |   |   |   |     |     |            |    |    |
|               |        |   |   |   |   |   |   |   |     |     |            |    | ١  |
|               |        |   |   |   |   |   |   |   |     |     |            |    |    |
|               |        |   |   |   |   |   |   |   |     |     |            |    | ı  |
|               |        |   |   |   |   |   |   |   |     |     |            |    |    |
|               |        |   |   |   |   |   |   |   |     |     |            |    | i  |
|               |        |   |   |   |   |   |   |   |     |     |            |    |    |
|               |        |   |   |   |   |   |   |   |     |     |            |    |    |
|               |        |   |   |   |   |   |   |   |     |     |            |    |    |
|               | <br>   |   |   |   |   |   |   |   |     |     |            |    |    |
|               | 1      |   |   |   |   |   |   |   |     |     |            |    |    |
|               |        |   |   |   |   |   |   |   |     |     |            |    |    |
|               |        |   |   |   |   |   |   |   |     |     |            |    |    |
|               |        |   |   |   |   |   |   |   |     |     |            |    |    |
|               |        |   |   |   |   |   |   |   |     |     |            |    |    |
|               |        |   |   |   |   |   |   |   |     |     |            |    |    |
|               |        |   |   |   |   |   |   |   |     |     |            |    |    |
|               |        |   |   |   |   |   |   |   |     |     |            |    |    |
|               |        |   |   |   |   |   |   |   |     |     |            |    | ١  |
|               |        |   |   |   |   |   |   |   |     |     |            |    |    |
|               | 1      |   |   |   |   |   |   |   |     |     |            |    | ı  |
|               | 1      |   |   |   |   |   |   |   |     |     |            |    |    |
|               | 1      |   |   |   |   |   |   |   |     |     |            |    | İ  |
|               |        |   |   |   |   |   |   |   |     |     |            |    |    |
|               |        |   |   |   |   |   |   |   |     |     |            |    |    |
|               |        |   |   |   |   |   |   |   |     |     |            |    |    |
|               |        |   |   |   |   |   |   |   |     |     |            |    |    |
|               |        |   |   |   |   |   |   |   |     |     |            |    |    |
|               |        |   |   |   |   |   |   |   |     |     |            |    |    |
|               |        |   |   |   |   |   |   |   |     |     |            |    |    |
|               | l<br>I |   |   |   |   |   |   |   |     |     |            |    | 1  |
|               |        |   |   |   |   |   |   |   |     |     |            |    | 1  |
|               |        |   |   |   |   |   |   |   |     |     |            |    |    |
|               | l      |   |   |   |   |   |   |   |     |     |            |    | ı  |
|               | _      | _ | _ | _ | _ | _ | _ | _ | _   | _   | _          | _  | 1  |
|               | l<br>I |   |   |   |   |   |   | 9 | ste | p # | <b>#2:</b> | CI | 11 |
|               | I      |   |   |   |   |   |   | • |     | T.  |            |    |    |

step #2: cut

step #1: fold

step #2: cut

step #1: fold