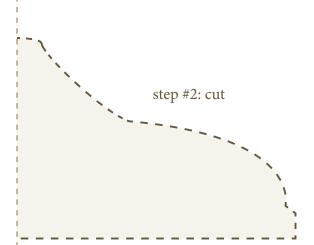

step #2: cut

|               | l<br>I |   |   |   |   |   |   |   |     |     |            |    |    |
|---------------|--------|---|---|---|---|---|---|---|-----|-----|------------|----|----|
| step #1: fold | <br>   |   |   |   |   |   |   |   |     |     |            |    |    |
|               | _      | _ | _ | _ | _ | _ | _ | _ | _   | _   | _          | _  |    |
|               |        |   |   |   |   |   |   |   |     |     |            |    |    |
|               | l<br>I |   |   |   |   |   |   |   |     |     |            |    |    |
|               | 1      |   |   |   |   |   |   |   |     |     |            |    |    |
|               | 1      |   |   |   |   |   |   |   |     |     |            |    |    |
|               |        |   |   |   |   |   |   |   |     |     |            |    | ١  |
|               |        |   |   |   |   |   |   |   |     |     |            |    |    |
|               |        |   |   |   |   |   |   |   |     |     |            |    | ı  |
|               |        |   |   |   |   |   |   |   |     |     |            |    |    |
|               |        |   |   |   |   |   |   |   |     |     |            |    | i  |
|               |        |   |   |   |   |   |   |   |     |     |            |    |    |
|               |        |   |   |   |   |   |   |   |     |     |            |    |    |
|               |        |   |   |   |   |   |   |   |     |     |            |    |    |
|               | <br>   |   |   |   |   |   |   |   |     |     |            |    |    |
|               | 1      |   |   |   |   |   |   |   |     |     |            |    |    |
|               |        |   |   |   |   |   |   |   |     |     |            |    |    |
|               |        |   |   |   |   |   |   |   |     |     |            |    |    |
|               |        |   |   |   |   |   |   |   |     |     |            |    |    |
|               |        |   |   |   |   |   |   |   |     |     |            |    |    |
|               |        |   |   |   |   |   |   |   |     |     |            |    |    |
|               |        |   |   |   |   |   |   |   |     |     |            |    |    |
|               |        |   |   |   |   |   |   |   |     |     |            |    |    |
|               |        |   |   |   |   |   |   |   |     |     |            |    | ١  |
|               |        |   |   |   |   |   |   |   |     |     |            |    |    |
|               | 1      |   |   |   |   |   |   |   |     |     |            |    | ı  |
|               | 1      |   |   |   |   |   |   |   |     |     |            |    |    |
|               | 1      |   |   |   |   |   |   |   |     |     |            |    | İ  |
|               |        |   |   |   |   |   |   |   |     |     |            |    |    |
|               |        |   |   |   |   |   |   |   |     |     |            |    |    |
|               |        |   |   |   |   |   |   |   |     |     |            |    |    |
|               |        |   |   |   |   |   |   |   |     |     |            |    |    |
|               |        |   |   |   |   |   |   |   |     |     |            |    |    |
|               |        |   |   |   |   |   |   |   |     |     |            |    |    |
|               |        |   |   |   |   |   |   |   |     |     |            |    |    |
|               | l<br>I |   |   |   |   |   |   |   |     |     |            |    | 1  |
|               |        |   |   |   |   |   |   |   |     |     |            |    | 1  |
|               |        |   |   |   |   |   |   |   |     |     |            |    |    |
|               | l      |   |   |   |   |   |   |   |     |     |            |    | ı  |
|               | _      | _ | _ | _ | _ | _ | _ | _ | _   | _   | _          | _  | 1  |
|               | l<br>I |   |   |   |   |   |   | 9 | ste | p # | <b>#2:</b> | CI | 11 |
|               | I      |   |   |   |   |   |   | • |     | T.  |            |    |    |

step #2: cut

step #1: fold

step #2: cut

step #1: fold