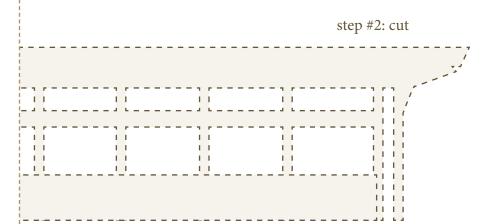

step #2: cut

|               | l<br>I |   |   |   |   |   |   |   |     |     |            |    |    |
|---------------|--------|---|---|---|---|---|---|---|-----|-----|------------|----|----|
| step #1: fold | <br>   |   |   |   |   |   |   |   |     |     |            |    |    |
|               | _      | _ | _ | _ | _ | _ | _ | _ | _   | _   | _          | _  |    |
|               |        |   |   |   |   |   |   |   |     |     |            |    |    |
|               | l<br>I |   |   |   |   |   |   |   |     |     |            |    |    |
|               | 1      |   |   |   |   |   |   |   |     |     |            |    |    |
|               | 1      |   |   |   |   |   |   |   |     |     |            |    |    |
|               |        |   |   |   |   |   |   |   |     |     |            |    | ١  |
|               |        |   |   |   |   |   |   |   |     |     |            |    |    |
|               |        |   |   |   |   |   |   |   |     |     |            |    | ı  |
|               |        |   |   |   |   |   |   |   |     |     |            |    |    |
|               |        |   |   |   |   |   |   |   |     |     |            |    | i  |
|               |        |   |   |   |   |   |   |   |     |     |            |    |    |
|               |        |   |   |   |   |   |   |   |     |     |            |    |    |
|               |        |   |   |   |   |   |   |   |     |     |            |    |    |
|               | <br>   |   |   |   |   |   |   |   |     |     |            |    |    |
|               | 1      |   |   |   |   |   |   |   |     |     |            |    |    |
|               |        |   |   |   |   |   |   |   |     |     |            |    |    |
|               |        |   |   |   |   |   |   |   |     |     |            |    |    |
|               |        |   |   |   |   |   |   |   |     |     |            |    |    |
|               |        |   |   |   |   |   |   |   |     |     |            |    |    |
|               |        |   |   |   |   |   |   |   |     |     |            |    |    |
|               |        |   |   |   |   |   |   |   |     |     |            |    |    |
|               |        |   |   |   |   |   |   |   |     |     |            |    |    |
|               |        |   |   |   |   |   |   |   |     |     |            |    | ١  |
|               |        |   |   |   |   |   |   |   |     |     |            |    |    |
|               | 1      |   |   |   |   |   |   |   |     |     |            |    | ı  |
|               | 1      |   |   |   |   |   |   |   |     |     |            |    |    |
|               | 1      |   |   |   |   |   |   |   |     |     |            |    | İ  |
|               |        |   |   |   |   |   |   |   |     |     |            |    |    |
|               |        |   |   |   |   |   |   |   |     |     |            |    |    |
|               |        |   |   |   |   |   |   |   |     |     |            |    |    |
|               |        |   |   |   |   |   |   |   |     |     |            |    |    |
|               |        |   |   |   |   |   |   |   |     |     |            |    |    |
|               |        |   |   |   |   |   |   |   |     |     |            |    |    |
|               |        |   |   |   |   |   |   |   |     |     |            |    |    |
|               | l<br>I |   |   |   |   |   |   |   |     |     |            |    | 1  |
|               |        |   |   |   |   |   |   |   |     |     |            |    | 1  |
|               |        |   |   |   |   |   |   |   |     |     |            |    |    |
|               | l      |   |   |   |   |   |   |   |     |     |            |    | ı  |
|               | _      | _ | _ | _ | _ | _ | _ | _ | _   | _   | _          | _  | 1  |
|               | l<br>I |   |   |   |   |   |   | 9 | ste | p # | <b>#2:</b> | CI | 11 |
|               | I      |   |   |   |   |   |   | • |     | T.  |            |    |    |

step #2: cut

step #1: fold

step #2: cut

step #1: fold