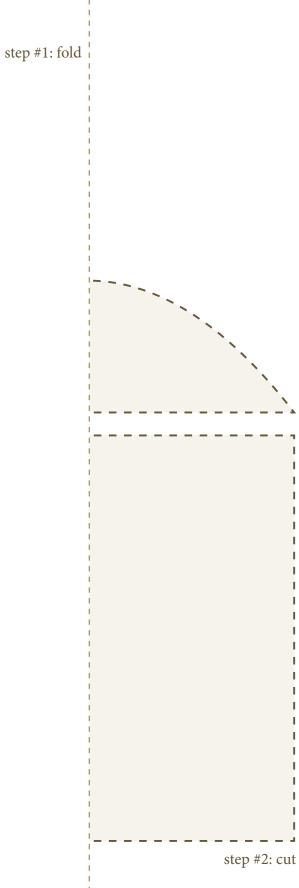

step #2: cut

|               | l<br>I |   |   |   |   |   |   |   |     |     |            |    |    |
|---------------|--------|---|---|---|---|---|---|---|-----|-----|------------|----|----|
| step #1: fold | <br>   |   |   |   |   |   |   |   |     |     |            |    |    |
|               | _      | _ | _ | _ | _ | _ | _ | _ | _   | _   | _          | _  |    |
|               |        |   |   |   |   |   |   |   |     |     |            |    |    |
|               | l<br>I |   |   |   |   |   |   |   |     |     |            |    |    |
|               | 1      |   |   |   |   |   |   |   |     |     |            |    |    |
|               | 1      |   |   |   |   |   |   |   |     |     |            |    |    |
|               |        |   |   |   |   |   |   |   |     |     |            |    | ١  |
|               |        |   |   |   |   |   |   |   |     |     |            |    |    |
|               |        |   |   |   |   |   |   |   |     |     |            |    | ı  |
|               |        |   |   |   |   |   |   |   |     |     |            |    |    |
|               |        |   |   |   |   |   |   |   |     |     |            |    | i  |
|               |        |   |   |   |   |   |   |   |     |     |            |    |    |
|               |        |   |   |   |   |   |   |   |     |     |            |    |    |
|               |        |   |   |   |   |   |   |   |     |     |            |    |    |
|               | <br>   |   |   |   |   |   |   |   |     |     |            |    |    |
|               | 1      |   |   |   |   |   |   |   |     |     |            |    |    |
|               |        |   |   |   |   |   |   |   |     |     |            |    |    |
|               |        |   |   |   |   |   |   |   |     |     |            |    |    |
|               |        |   |   |   |   |   |   |   |     |     |            |    |    |
|               |        |   |   |   |   |   |   |   |     |     |            |    |    |
|               |        |   |   |   |   |   |   |   |     |     |            |    |    |
|               |        |   |   |   |   |   |   |   |     |     |            |    |    |
|               |        |   |   |   |   |   |   |   |     |     |            |    |    |
|               |        |   |   |   |   |   |   |   |     |     |            |    | ١  |
|               |        |   |   |   |   |   |   |   |     |     |            |    |    |
|               | 1      |   |   |   |   |   |   |   |     |     |            |    | ı  |
|               | 1      |   |   |   |   |   |   |   |     |     |            |    |    |
|               | 1      |   |   |   |   |   |   |   |     |     |            |    | İ  |
|               |        |   |   |   |   |   |   |   |     |     |            |    |    |
|               |        |   |   |   |   |   |   |   |     |     |            |    |    |
|               |        |   |   |   |   |   |   |   |     |     |            |    |    |
|               |        |   |   |   |   |   |   |   |     |     |            |    |    |
|               |        |   |   |   |   |   |   |   |     |     |            |    |    |
|               |        |   |   |   |   |   |   |   |     |     |            |    |    |
|               |        |   |   |   |   |   |   |   |     |     |            |    |    |
|               | l<br>I |   |   |   |   |   |   |   |     |     |            |    | 1  |
|               |        |   |   |   |   |   |   |   |     |     |            |    | 1  |
|               |        |   |   |   |   |   |   |   |     |     |            |    |    |
|               | l      |   |   |   |   |   |   |   |     |     |            |    | ı  |
|               | _      | _ | _ | _ | _ | _ | _ | _ | _   | _   | _          | _  | 1  |
|               | l<br>I |   |   |   |   |   |   | 9 | ste | p # | <b>#2:</b> | CI | 11 |
|               | I      |   |   |   |   |   |   | • |     | T.  |            |    |    |

step #2: cut

step #1: fold

step #2: cut

step #1: fold