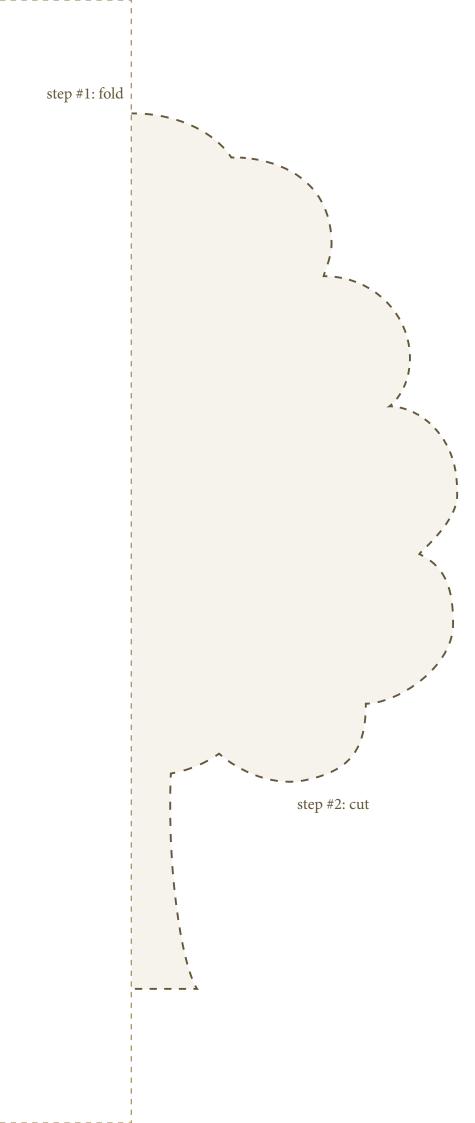

step #2: cut

|               | l<br>I |   |   |   |   |   |   |   |     |     |            |    |    |
|---------------|--------|---|---|---|---|---|---|---|-----|-----|------------|----|----|
| step #1: fold | <br>   |   |   |   |   |   |   |   |     |     |            |    |    |
|               | _      | _ | _ | _ | _ | _ | _ | _ | _   | _   | _          | _  |    |
|               |        |   |   |   |   |   |   |   |     |     |            |    |    |
|               | l<br>I |   |   |   |   |   |   |   |     |     |            |    |    |
|               | 1      |   |   |   |   |   |   |   |     |     |            |    |    |
|               | 1      |   |   |   |   |   |   |   |     |     |            |    |    |
|               |        |   |   |   |   |   |   |   |     |     |            |    | ١  |
|               |        |   |   |   |   |   |   |   |     |     |            |    |    |
|               |        |   |   |   |   |   |   |   |     |     |            |    | ı  |
|               |        |   |   |   |   |   |   |   |     |     |            |    |    |
|               |        |   |   |   |   |   |   |   |     |     |            |    | i  |
|               |        |   |   |   |   |   |   |   |     |     |            |    |    |
|               |        |   |   |   |   |   |   |   |     |     |            |    |    |
|               |        |   |   |   |   |   |   |   |     |     |            |    |    |
|               | <br>   |   |   |   |   |   |   |   |     |     |            |    |    |
|               | 1      |   |   |   |   |   |   |   |     |     |            |    |    |
|               |        |   |   |   |   |   |   |   |     |     |            |    |    |
|               |        |   |   |   |   |   |   |   |     |     |            |    |    |
|               |        |   |   |   |   |   |   |   |     |     |            |    |    |
|               |        |   |   |   |   |   |   |   |     |     |            |    |    |
|               |        |   |   |   |   |   |   |   |     |     |            |    |    |
|               |        |   |   |   |   |   |   |   |     |     |            |    |    |
|               |        |   |   |   |   |   |   |   |     |     |            |    |    |
|               |        |   |   |   |   |   |   |   |     |     |            |    | ١  |
|               |        |   |   |   |   |   |   |   |     |     |            |    |    |
|               | 1      |   |   |   |   |   |   |   |     |     |            |    | ı  |
|               | 1      |   |   |   |   |   |   |   |     |     |            |    |    |
|               | 1      |   |   |   |   |   |   |   |     |     |            |    | İ  |
|               |        |   |   |   |   |   |   |   |     |     |            |    |    |
|               |        |   |   |   |   |   |   |   |     |     |            |    |    |
|               |        |   |   |   |   |   |   |   |     |     |            |    |    |
|               |        |   |   |   |   |   |   |   |     |     |            |    |    |
|               |        |   |   |   |   |   |   |   |     |     |            |    |    |
|               |        |   |   |   |   |   |   |   |     |     |            |    |    |
|               |        |   |   |   |   |   |   |   |     |     |            |    |    |
|               | l<br>I |   |   |   |   |   |   |   |     |     |            |    | 1  |
|               |        |   |   |   |   |   |   |   |     |     |            |    | 1  |
|               |        |   |   |   |   |   |   |   |     |     |            |    |    |
|               | l      |   |   |   |   |   |   |   |     |     |            |    | ı  |
|               | _      | _ | _ | _ | _ | _ | _ | _ | _   | _   | _          | _  | 1  |
|               | l<br>I |   |   |   |   |   |   | 9 | ste | p # | <b>#2:</b> | CI | 11 |
|               | I      |   |   |   |   |   |   | • |     | T.  |            |    |    |