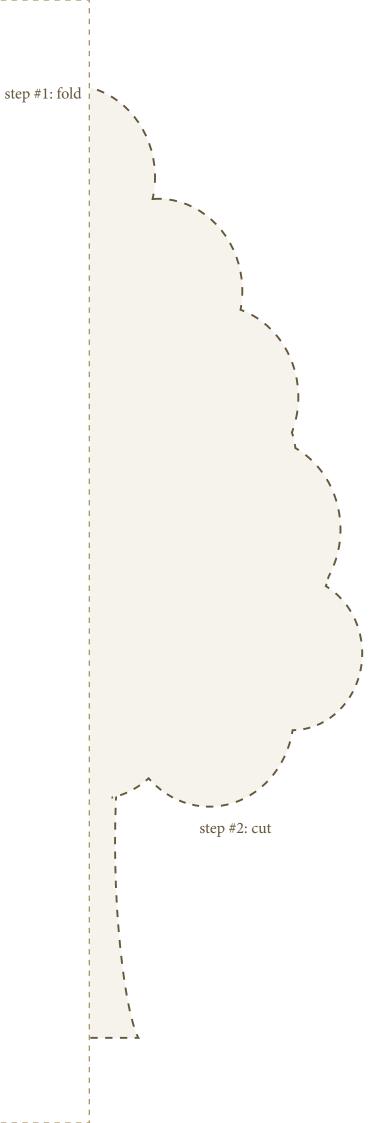

step #2: cut

|               | l<br>I |   |   |   |   |   |   |   |     |     |            |    |    |
|---------------|--------|---|---|---|---|---|---|---|-----|-----|------------|----|----|
| step #1: fold | <br>   |   |   |   |   |   |   |   |     |     |            |    |    |
|               | _      | _ | _ | _ | _ | _ | _ | _ | _   | _   | _          | _  |    |
|               |        |   |   |   |   |   |   |   |     |     |            |    |    |
|               | l<br>I |   |   |   |   |   |   |   |     |     |            |    |    |
|               | 1      |   |   |   |   |   |   |   |     |     |            |    |    |
|               | 1      |   |   |   |   |   |   |   |     |     |            |    |    |
|               |        |   |   |   |   |   |   |   |     |     |            |    | ١  |
|               |        |   |   |   |   |   |   |   |     |     |            |    |    |
|               |        |   |   |   |   |   |   |   |     |     |            |    | ı  |
|               |        |   |   |   |   |   |   |   |     |     |            |    |    |
|               |        |   |   |   |   |   |   |   |     |     |            |    | i  |
|               |        |   |   |   |   |   |   |   |     |     |            |    |    |
|               |        |   |   |   |   |   |   |   |     |     |            |    |    |
|               |        |   |   |   |   |   |   |   |     |     |            |    |    |
|               | <br>   |   |   |   |   |   |   |   |     |     |            |    |    |
|               | 1      |   |   |   |   |   |   |   |     |     |            |    |    |
|               |        |   |   |   |   |   |   |   |     |     |            |    |    |
|               |        |   |   |   |   |   |   |   |     |     |            |    |    |
|               |        |   |   |   |   |   |   |   |     |     |            |    |    |
|               |        |   |   |   |   |   |   |   |     |     |            |    |    |
|               |        |   |   |   |   |   |   |   |     |     |            |    |    |
|               |        |   |   |   |   |   |   |   |     |     |            |    |    |
|               |        |   |   |   |   |   |   |   |     |     |            |    |    |
|               |        |   |   |   |   |   |   |   |     |     |            |    | ١  |
|               |        |   |   |   |   |   |   |   |     |     |            |    |    |
|               | 1      |   |   |   |   |   |   |   |     |     |            |    | ı  |
|               | 1      |   |   |   |   |   |   |   |     |     |            |    |    |
|               | 1      |   |   |   |   |   |   |   |     |     |            |    | İ  |
|               |        |   |   |   |   |   |   |   |     |     |            |    |    |
|               |        |   |   |   |   |   |   |   |     |     |            |    |    |
|               |        |   |   |   |   |   |   |   |     |     |            |    |    |
|               |        |   |   |   |   |   |   |   |     |     |            |    |    |
|               |        |   |   |   |   |   |   |   |     |     |            |    |    |
|               |        |   |   |   |   |   |   |   |     |     |            |    |    |
|               |        |   |   |   |   |   |   |   |     |     |            |    |    |
|               | l<br>I |   |   |   |   |   |   |   |     |     |            |    | 1  |
|               |        |   |   |   |   |   |   |   |     |     |            |    | 1  |
|               |        |   |   |   |   |   |   |   |     |     |            |    |    |
|               | l      |   |   |   |   |   |   |   |     |     |            |    | ı  |
|               | _      | _ | _ | _ | _ | _ | _ | _ | _   | _   | _          | _  | 1  |
|               | l<br>I |   |   |   |   |   |   | 9 | ste | p # | <b>#2:</b> | CI | 11 |
|               | I      |   |   |   |   |   |   | • |     | T.  |            |    |    |

step #2: cut

step #1: fold

step #2: cut

step #1: fold