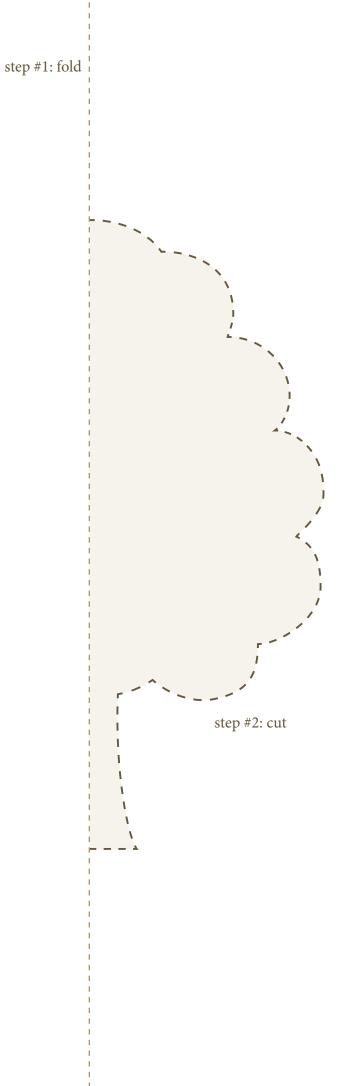

step #2: cut

|               | l<br>I |   |   |   |   |   |   |   |     |     |            |    |    |
|---------------|--------|---|---|---|---|---|---|---|-----|-----|------------|----|----|
| step #1: fold | <br>   |   |   |   |   |   |   |   |     |     |            |    |    |
|               | _      | _ | _ | _ | _ | _ | _ | _ | _   | _   | _          | _  |    |
|               |        |   |   |   |   |   |   |   |     |     |            |    |    |
|               | l<br>I |   |   |   |   |   |   |   |     |     |            |    |    |
|               | 1      |   |   |   |   |   |   |   |     |     |            |    |    |
|               | 1      |   |   |   |   |   |   |   |     |     |            |    |    |
|               |        |   |   |   |   |   |   |   |     |